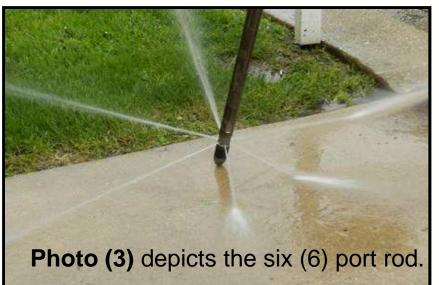

# **Injection Tooling**

DeepEarth Technologies, Inc.

**Photo (1),** on the left, depicts the rods designed with 1/8" orifices and the rods designed with the 3/32" orifices.