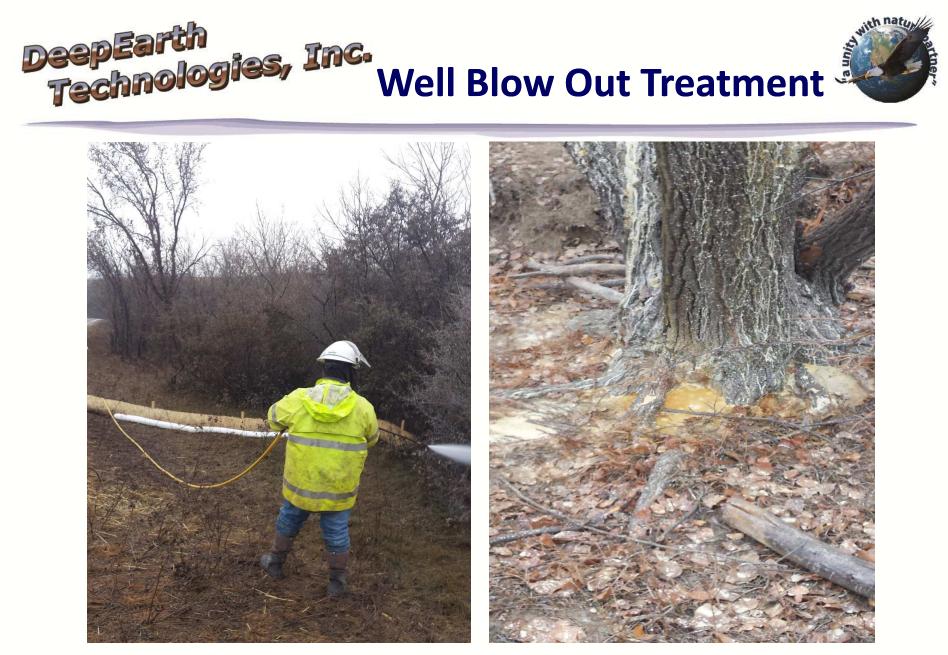

# Why is the method of delivery in the field so important?

- •Contact Sport!
- •The oxidant and contaminant must meet for a chemical reaction to occur.
- •Proper application is vital to a successful remedial project.
- •Nothing beats Know-How!