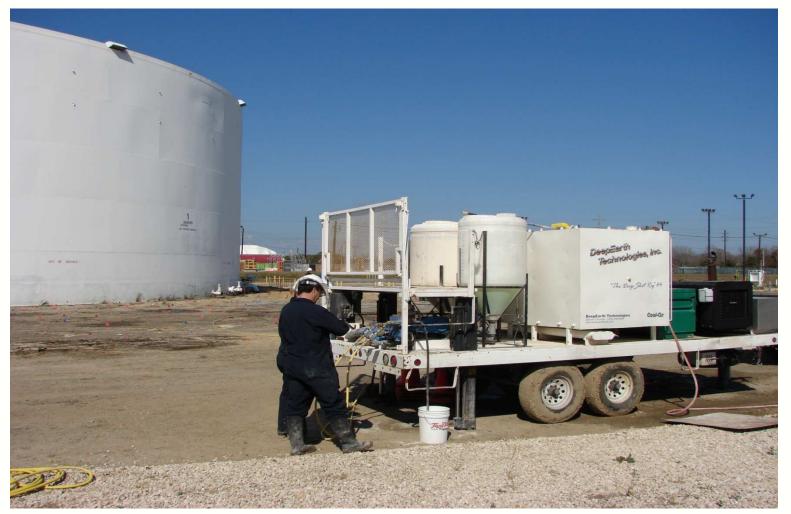

Have Treated

- Free Product (NAPL)
- BTEX
- Coal Tars
- Vinyl Chloride & DCE
- Chlorobenzenes
- PAHs
- Creosote
- Jet Fuel
- Gas Condensate
- Fuel Oil (GRO/DRO/TPH)

- Herbicides
- Pesticides
- Pentachlorophenol (PCP)
- Dioxins
- Chlorinated Solvents
- PCBs
- Ethylene Dibromide (EDB)

#### And now Brine





•



#### WA ME ND MN NH ID SD NV NE NC TN ок 🖌 ΑZ NM AR MS GA TX LA FOREIGN SITES MONTREAL, CANADA BOGOTA, COLUMBIA

LEGEND STATES TREATED WITH COOL-OX TECHNOLOGY DEEPEARTH TECHNOLOGIES INC. SITE CLOSURES - AND PENDING CLOSURE









# Why is the method of delivery in the field so important?

- •Contact Sport!
- •The oxidant and contaminant must meet for a chemical reaction to occur.
- •Proper application is vital to a successful remedial project.
- •Nothing beats Know-How!









Formulating – Mixing - Pumping









Direct Push (DPT)





Hydro-Dart



# **Injection Tooling**





DeepEarth Technologies, Inc.



**Photo (1),** on the left, depicts the rods designed with 1/8" orifices and the rods designed with the 3/32" orifices.







# Soil Blending



#### Track Hoe







Twister



Grizzly















#### DeepEarth Treating Both Technologies, Inc. Treating Both Brine & Hydrocarbons











## Thank You !

## **Bill Lundy**

#### DeepEarth Technologies, Inc.

#### www.deepearthtech.com

## Remember Total Green