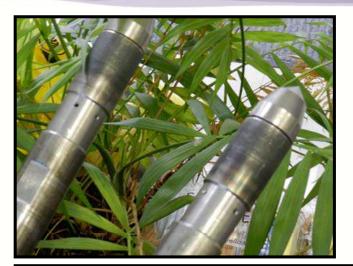

# **Injection Tooling**

DeepEarth Technologies, Inc.

**Photo (1),** on the left, depicts the rods designed with 1/8" orifices and the rods designed with the 3/32" orifices.