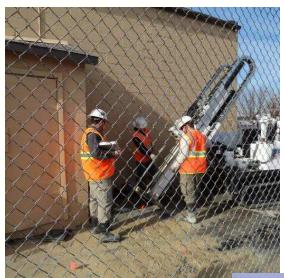

# **Injection Tooling**

DeepEarth Technologies, Inc.

**Photo (1),** on the left, depicts the rods designed with 1/8" orifices and the rods designed with the 3/32" orifices.