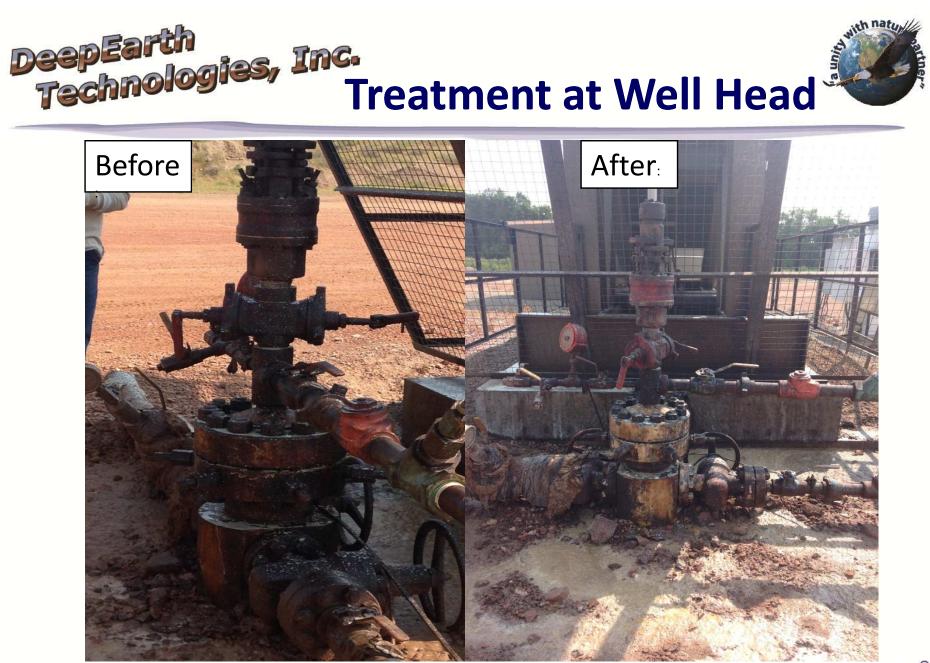

DeepEarm Technologies, Inc. What We Have Treated

- Free Product (NAPL)
- BTEX
- Coal Tars
- Vinyl Chloride & DCE
- Chlorobenzenes
- PAHs
- Creosote
- Jet Fuel
- Gas Condensate
- Fuel Oil (GRO/DRO/TPH)

- Herbicides
- Pesticides
- Pentachlorophenol (PCP)
- Dioxins
- Chlorinated Solvents
- PCBs
- Ethylene Dibromide (EDB)