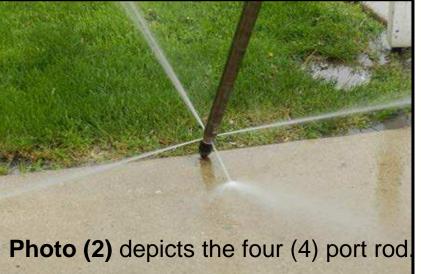

# **Injection Tooling**

DeepEarth Technologies, Inc.

**Photo (1),** on the left, depicts the rods designed with 1/8" orifices and the rods designed with the 3/32" orifices.